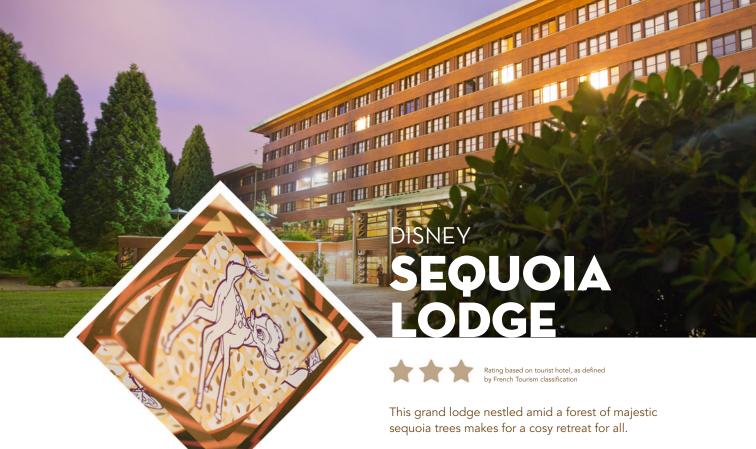

On the shores of Lake Disney sits this grand 1920s New England-style mansion that shines with a subtle sprinkling of Mickey magic throughout. A picturesque four-star seaside resort with fine dining, a cosy bar, swimming pools, sauna, steam room and excellent service. It's the perfect place to wind down after a day of Disney adventure.

With Mickey, Minnie or their friends dropping in to say hi, the new *Little Sailors' Club* for kids, and the Disney® Parks only a short walk away, Disney Newport Bay Club has everything anyone could ever need for the most magical of holidays.