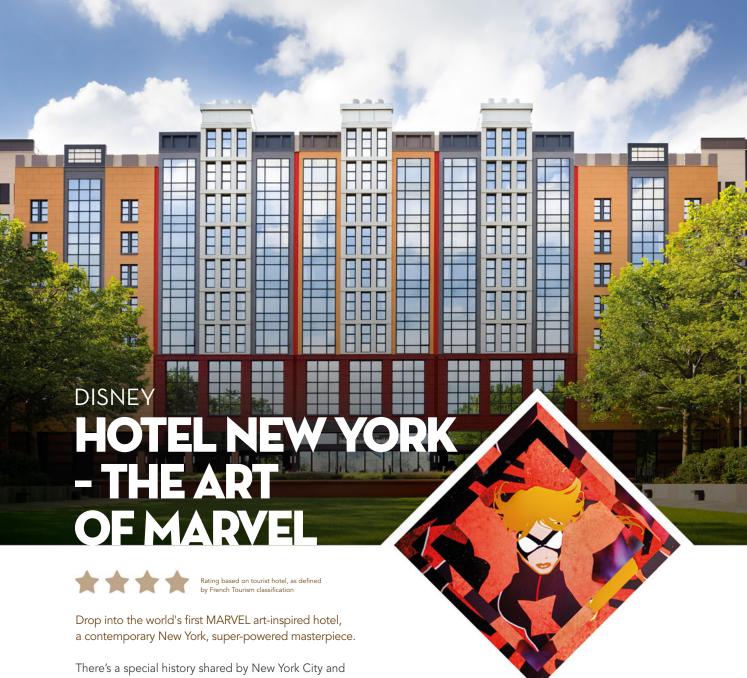

There's a special history shared by New York City and MARVEL. Disney Hotel New York – The Art of Marvel has harnessed this history to create a powerful mix of Manhattan style, sophistication, service and Super Hero stories told through mighty MARVEL artwork.

But what really sets this hotel apart? With more than 350 pieces of original MARVEL artwork by more than 110 artists adorning the walls of the lobby, restaurants, bars and rooms, this hotel is like a carefully curated modern art gallery on the Upper East Side – but with a super fun MARVEL feel. Now that's unique.