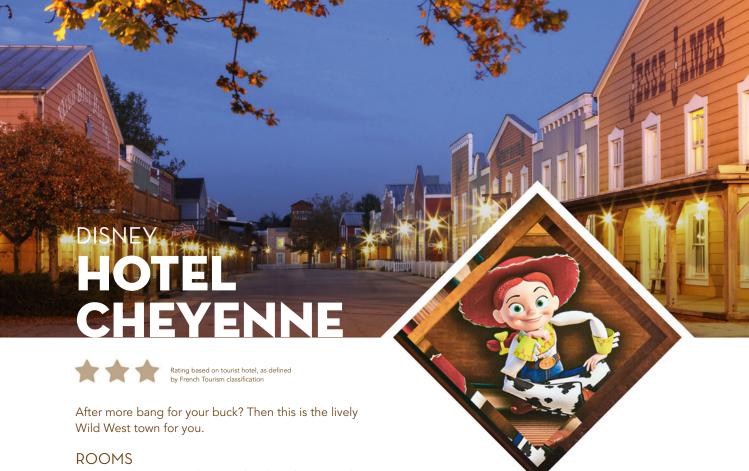

Rootin' tootin' rooms decorated with nods to Woody and Jessie from Disney and Pixar's *Toy Story* films.

#### DINING

Chow down on a great-tasting menu that includes ribs and chicken smoked onsite at *Chuck Wagon Cafe*. Giddy up, raise your glass and stomp your feet to some rip-roaring Country tunes in the *Red Garter Saloon*. And take a break with a cup of the black stuff from *Starbucks® Coffee*.

#### **ACTIVITIES**

With a kids' corner and Pixar Character Encounters with Woody, Jessie or their friends, there's Wild West fun for all your posse, while the *General Store* is the place to go for all your everyday essentials and magical souvenirs.