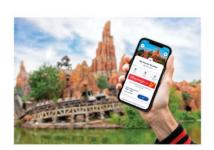

#### Turn your mobile into a magic wand

Download the Disneyland® Paris Mobile App and you'll have a range of handy services at your fingertips, including restaurant reservations, Disney Hotel check-in and more!

#### Save time - check in with the App

You can complete your mobile check-in to your Disney Hotel from seven days before and up to the day before your arrival.

# Everything is easier with your digital MagicPass<sup>(1)</sup> on the App

It contains your Disney® Park tickets, Meal Vouchers (if applicable), Guest Parking, room key (at Disneyland® Hotel and Disney Hotel New York – The Art of Marvel) and more on a unique QR code.