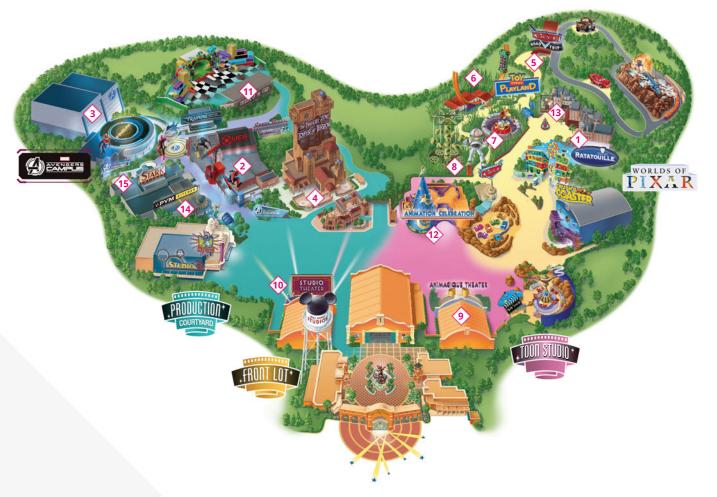

## WALT DISNEY STUDIOS® PARK

### ENTER A WORLD OF ACTION

Walt Disney Studios® Park is where the magic of the movies comes to life. A world where Guests are dropped into the heart of the action from famous Disney, Pixar and MARVEL stories. That's right, this is the home of Marvel Avengers Campus, a hyper-immersive Land filled with epic experiences for heroes of all ages.

### TOP TIPS FOR WALT DISNEY STUDIOS® PARK

#### WHAT TO DO

- Ratatouille : L'Aventure Totalement Toquée de Rémy (Ratatouille: The Adventure)
- 2 Spider-Man W.E.B. Adventure
- (3) Avengers Assemble: Flight Force
- The Twilight Zone Tower of Terror™
- 5 Cars ROAD TRIP
- 6 RC Racer
- Slinky Dog Zigzag Spin
- 8 Toy Soldiers Parachute Drop

#### WHAT TO SEE

- Mickey and the Magician
- 10 TOGETHER: a Pixar Musical Adventure
- Alice & the Queen of Hearts: Back to Wonderland
- 12 Frozen: A Musical Invitation

#### WHERE TO EAT

- Bistrot Chez Rémy
- 14 Marvel Pym Kitchen
- 15 Stark Factory: Pizza & Pasta