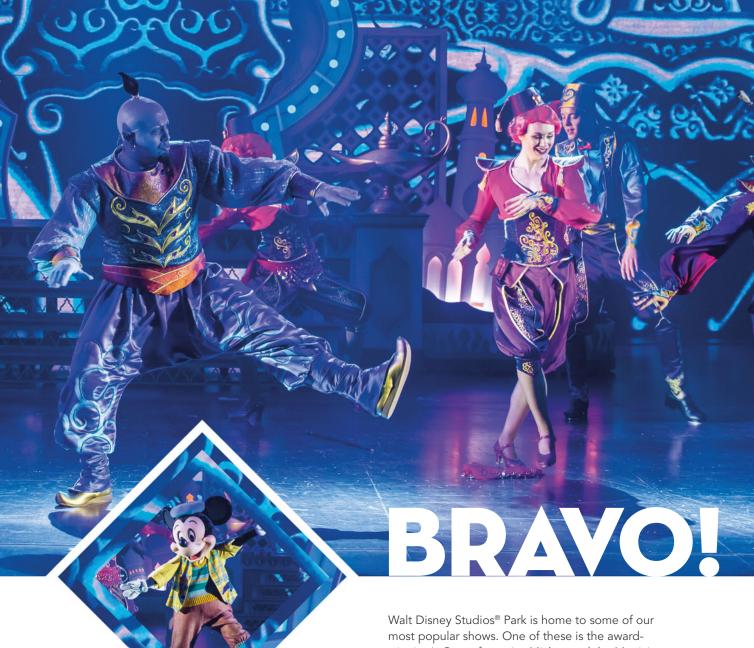

Walt Disney Studios® Park is home to some of our most popular shows. One of these is the award-winning\*, Guest-favourite *Mickey and the Magician*. Featuring appearances from a host of Disney Characters and brought to life by spellbinding illusions, this enchanting story is your chance to witness Mickey master real magic – oh boy, does he just! And while you're here, don't forget to check out one of our newest productions, a spring/summer dive down the rabbit hole – *Alice & the Queen of Hearts: Back to Wonderland*.