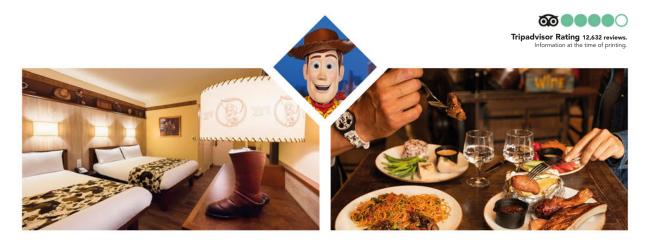

Rootin' tootin' rooms decorated with nods to Woody and Jessie from Disney and Pixar's *Toy Story* films.

#### DINING

Chow down on a great-tasting menu that includes ribs and chicken smoked onsite at *Chuck Wagon Cafe*. Giddy up, raise your glass and stomp your feet to some rip-roaring Country tunes in the *Red Garter Saloon*. And take a break with a cup of the black stuff from *Starbucks® Coffee*.

#### **ACTIVITIES**

With a kids' corner and Pixar Character Encounters with Woody, Jessie or their friends, there's Wild West fun for all your posse, while the *General Store* is the place to go for all your everyday essentials and magical souvenirs.