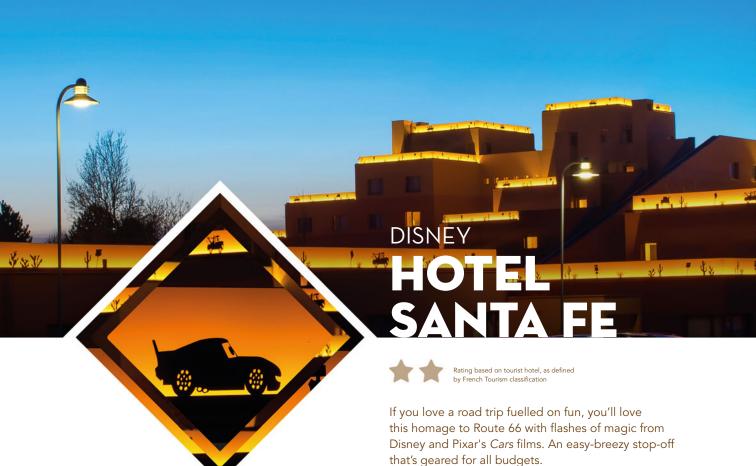

Reviewed in April 2023 by a Tripadvisor traveller ROOMS

Revved-up rooms furnished and decorated with colourful references to Disney and Pixar's *Cars* films.

### **DINING**

Running on empty? Then fill up on the Mexicaninspired all-you-can-eat menu at *La Cantina*. Once you've parked up for the day, spend the evening with a drink at the colourful, New Mexico-style *Rio Grande Bar*. And refuel with a brew from *Starbucks® Coffee*.

#### **ACTIVITIES**

With a kids' corner and Disney Character Encounters, there's magical fun for all, while the *Trading Post* boutique is your nearest place to pick up your road trip supplies and magical souvenirs.