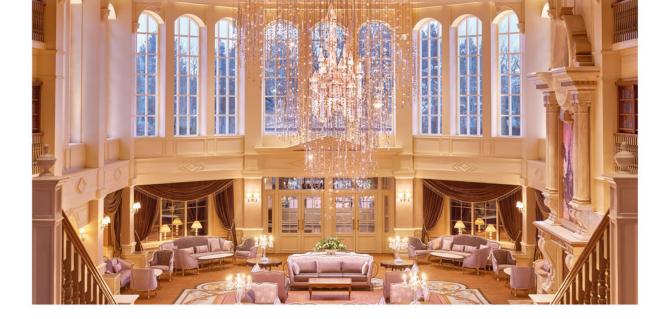

#### **ROOMS AND SUITES**

Elegantly decorated chambers celebrating royal Disney stories and designed with utmost comfort and storytelling in mind. We recommend you stay in a *Deluxe Room, Castle Club Room* or *Signature Suite* if you'd like to enjoy exclusive benefits such as dedicated check-in and a private lounge for gourmet breakfast and *Tea Time*.