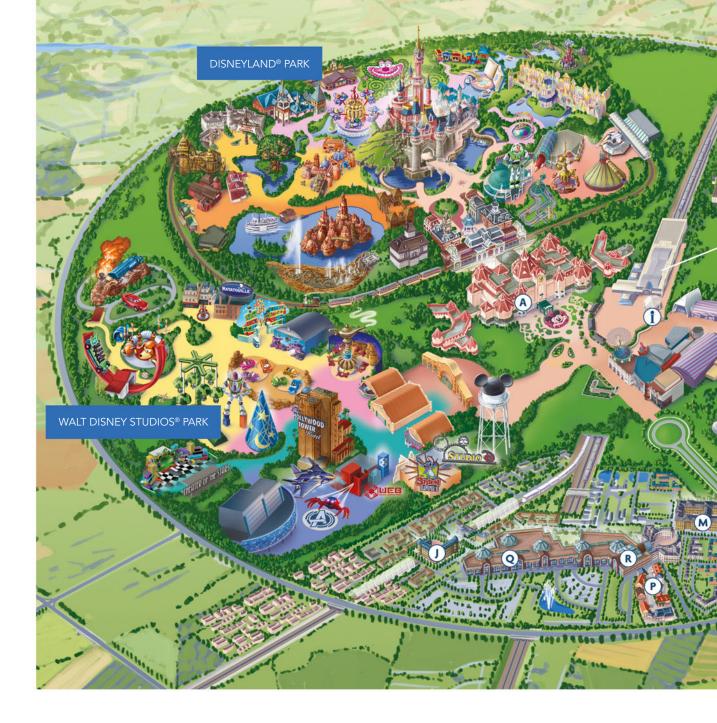

# THE TWO DISNEY® PARKS AT A GLANCE

Heads up! We couldn't fit all the magic on this page, so be prepared to discover loads more when you're here. To help you live the dream to its fullest, here are some of our must-dos and where to find them.

### TOP TIPS FOR DISNEYLAND® PARK

#### WHAT TO DO

- Star Tours : l'Aventure Continue (Star Tours: The Adventures Continue)
- Buzz Lightyear Laser Blast
- 3 Pirates of the Caribbean
- 4 La Cabane des Robinson
- 5 Big Thunder Mountain
- 6 Phantom Manor
- Mad Hatter's Tea Cups
- 8 "it's a small world"

#### WHAT TO SEE

- Meet Mickey Mouse
- 10 Princess Pavilion
- The Lion King: Rhythms of the Pride Lands
- 12 Disney Stars on Parade
- 13 New nighttime spectacular!

#### WHERE TO EAT

- (14) Captain Jack's Restaurant des Pirates
- 15 Plaza Gardens Restaurant
- 16 Restaurant Hakuna Matata

### TOP TIPS FOR WALT DISNEY STUDIOS® PARK

#### WHAT TO DO

- Ratatouille : L'Aventure Totalement Toquée de Rémy (Ratatouille: The Adventure)
- 2 Spider-Man W.E.B. Adventure
- (3) Avengers Assemble: Flight Force
- The Twilight Zone Tower of Terror™
- 5 Cars ROAD TRIP
- 6 RC Racer
- Slinky Dog Zigzag Spin
- 8 Toy Soldiers Parachute Drop

#### WHAT TO SEE

- Mickey and the Magician
- 10 TOGETHER: a Pixar Musical Adventure
- Alice & the Queen of Hearts: Back to Wonderland
- 12 Frozen: A Musical Invitation

#### WHERE TO EAT

- Bistrot Chez Rémy
- 14 Marvel Pym Kitchen
- 15 Stark Factory: Pizza & Pasta