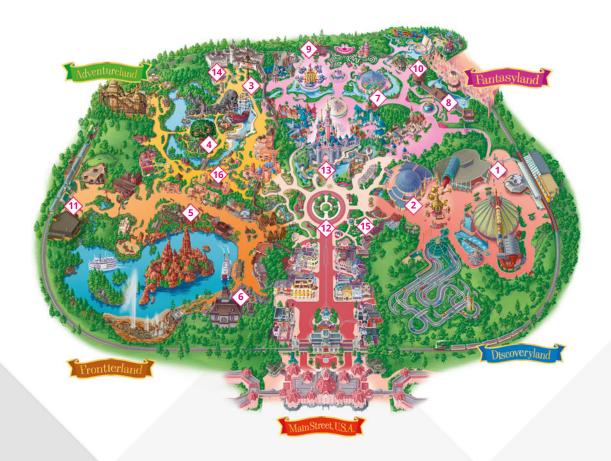

## ENTER A WORLD WHERE DREAMS COME TRUE

With the majestic *Sleeping Beauty Castle* at its heart, Disneyland® Park is the fantastical home to five incredible Lands. A world where dreams of princesses, pirates, explorers and space travellers come to life.

Buckle up, because we're about to whizz you around Discoveryland, Fantasyland, Frontierland, Adventureland and Main Street, U.S.A.®, all with a sprinkling of Pixie Dust along the way.

### TOP TIPS FOR DISNEYLAND® PARK

#### WHAT TO DO

- Star Tours : l'Aventure Continue (Star Tours: The Adventures Continue)
- Buzz Lightyear Laser Blast
- 3 Pirates of the Caribbean
- 4 La Cabane des Robinson
- 5 Big Thunder Mountain
- 6 Phantom Manor
- Mad Hatter's Tea Cups
- 8 "it's a small world"

#### WHAT TO SEE

- Meet Mickey Mouse
- 10 Princess Pavilion
- The Lion King: Rhythms of the Pride Lands
- 12 Disney Stars on Parade
- 13 New nighttime spectacular!

#### WHERE TO EAT

- (14) Captain Jack's Restaurant des Pirates
- 15 Plaza Gardens Restaurant
- 16 Restaurant Hakuna Matata