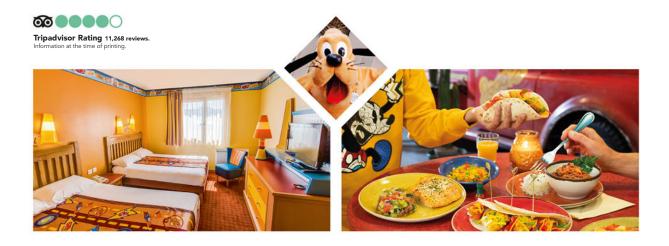

## DISNEY DINING

#### IT'S DISNEYLICIOUS

With over 50 perfectly themed restaurants serving up a huge variety of quality, freshly prepared dishes, dining in the Disney® Parks, Disney® Hotels and Disney Village® is... Disneylicious.

With all-you-can-eat feasts, fine dining, kids' menus, vegan options, Disney Character Dining, speedy snacks between adventures and more, there's a little bit of magic in every bite for all ages and all diets – all day, every day.