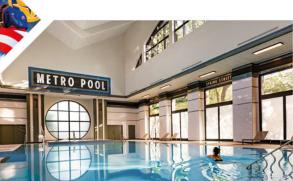

#### **ACTIVITIES**

MARVEL fans of all ages can enjoy some truly epic experiences. Snap an action-packed photobooth shot and a selfie with a Super Hero in an immersive MARVEL setting at Super Hero Station. Learn the super skills needed to draw your own MARVEL masterpiece at the Marvel Design Studio. Power up your strength at the outdoor Hero Training Zone. And if you need a moment to chill, head to the Metro Pool & Health Club for its heated indoor and outdoor pools, sauna, steam room, whirlpool and fitness room.