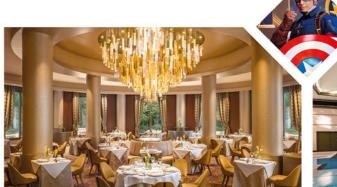

#### DINING

Tuck into a feast fit for explorers with the all-you-can-eat menu in *Hunter's Grill* before snuggling up around the magnificent stone fireplace in the *Redwood Bar and Lounge* to drink and plan your next day's adventure.