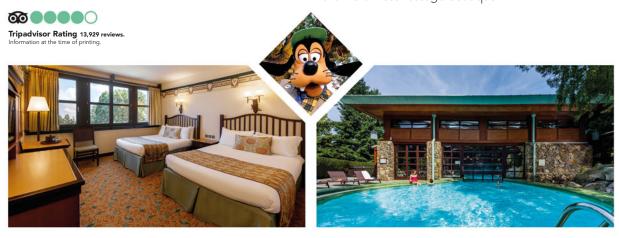

### **ROOMS AND SUITES**

Cosy lodge-style rooms are enchantingly decorated with subtle references to *Bambi*. We recommend you stay in a *Golden Forest Club* room or suite if you'd like to enjoy exclusive benefits such as dedicated check-in and a private lounge for gourmet breakfast and teatime.

#### DINING

Tuck into a feast fit for explorers with the all-you-can-eat menu in *Hunter's Grill* before snuggling up around the magnificent stone fireplace in the *Redwood Bar and Lounge* to drink and plan your next day's adventure.

#### **ACTIVITIES**

There's action-packed fun for all! In the *Quarry Pool* and *Health Club*, you'll find heated indoor and outdoor pools, water games, slides and a fitness room. There's also a kids' corner and encounters with Goofy, Max or their friends. For all your holiday provisions and magical souvenirs, make tracks for the *Northwest Passage* boutique.