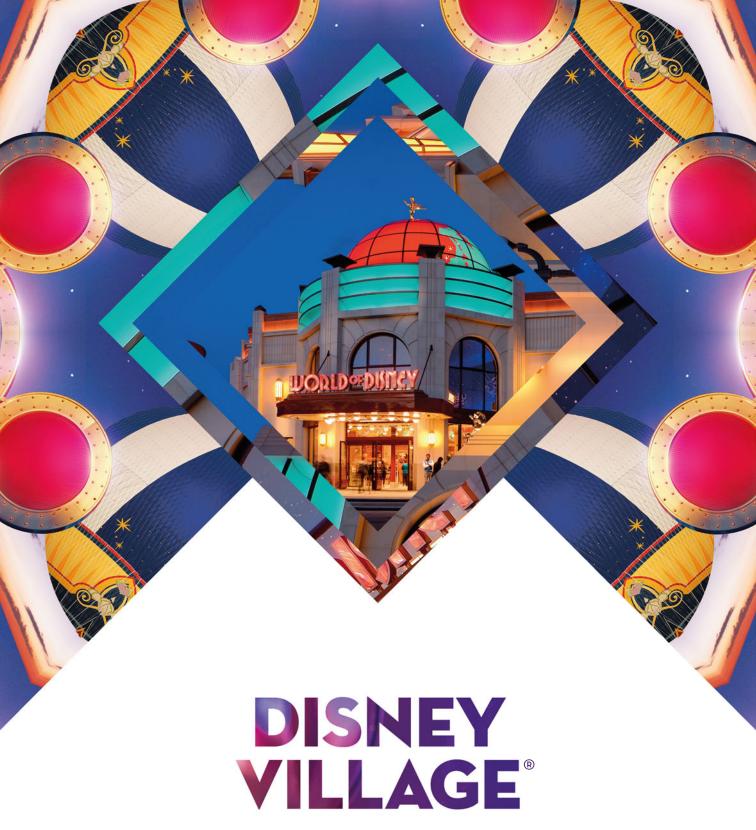

### SHOP, DINE AND PLAY!

Just a few steps from the Disney® Parks sits this bustling village with themed restaurants, bars, shops, one of the world's biggest tethered balloons, and a cinema. Let's take a quick look at why it's a great place to bring the family for something to eat, grab a drink and pick up a Disney souvenir.

Disney Village® is free to enter for all.

#### Guests love shopping at...

- The LEGO® Store Building fun for all ages
- World of Disney Our flagship store full of handpicked mementos for all the family
- Disney Store The souvenir shop built specially for kids
- The Tiny Shops A small pop-up space hosting boutique brands