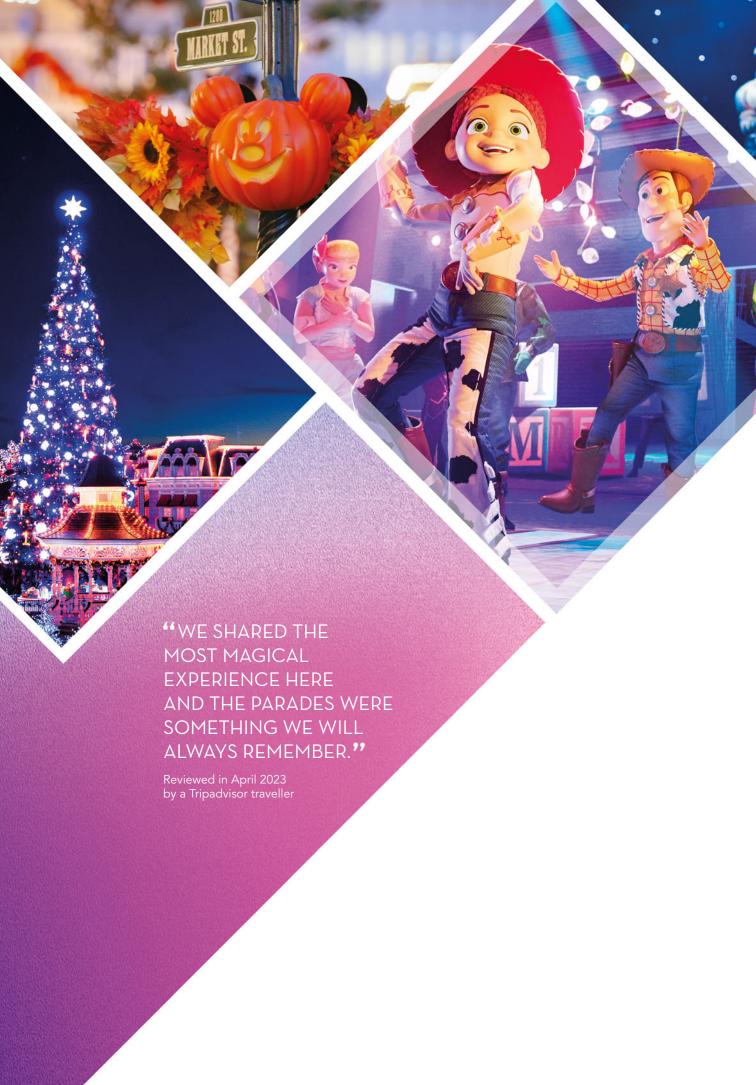

## MAGICAL SEASONS YOU JUST HAVE TO SEE

#### Disney Halloween Festival

It's become a trick-or-treat tradition in October, where mischievous Disney Villains and Mickey and Friends conjure up a happy haunting of spellbinding décor and exclusive entertainment. Mwah-ha-ha-ha-ha!

#### **Disney Enchanted Christmas**

From November to early January, Disneyland® Park transforms into a twinkling winter wonderland and a sackful of seasonal specials brings friends and families together like nowhere else. It's the happiest of ho-ho-holidays.