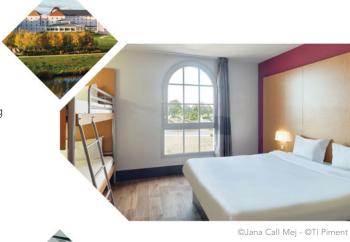

Rootin' tootin' rooms decorated with nods to Woody and Jessie from Disney and Pixar's *Toy Story* films.

#### DINING

Chow down on a great-tasting menu that includes ribs and chicken smoked onsite at *Chuck Wagon Cafe*. Giddy up, raise your glass and stomp your feet to some rip-roaring Country tunes in the *Red Garter Saloon*. And take a break with a cup of the black stuff from *Starbucks® Coffee*.

#### **ACTIVITIES**

With a kids' corner and Pixar Character Encounters with Woody, Jessie or their friends, there's Wild West fun for all your posse, while the *General Store* is the place to go for all your everyday essentials and magical souvenirs.